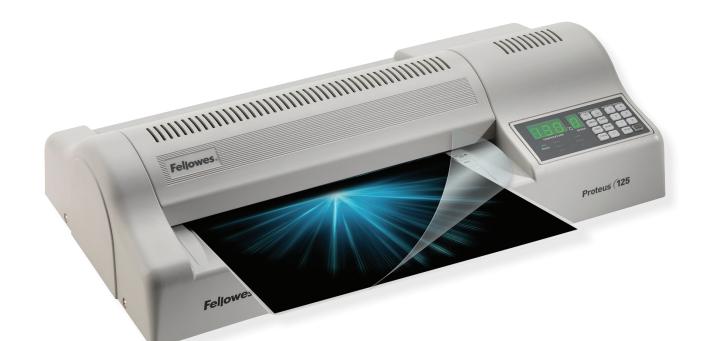

## Proteus™(125

## Commercial Laminator

## **Specifications**

| Model Number                    | Proteus™ (125               |
|---------------------------------|-----------------------------|
| Item Number                     | 5709501                     |
| Application                     | Commercial                  |
| Entry Width - in                | 12.5"                       |
| Number of Rollers               | 6                           |
| Heat Up Time                    | 3 minutes                   |
| Mil Capacity                    | Up to 10mil and 1/10″ board |
| Cold Lamination                 | Yes                         |
| Laminating Speed (inches p/min) | Up to 41"                   |
| Jam Release / Reverse           | Reverse                     |
| Dimensions                      | 23" x 12" x 6"              |
| Warranty                        | l year                      |
|                                 |                             |

## Fully Adjustable

Speed and temperature are fully adjustable offering the most flexibility for a commercial environment.

Reverse Function Reverses rollers to disengage pouch for re-centering or removal.